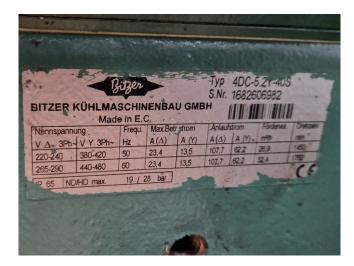

## **Specifications**

| Brand             | Bitzer                    |
|-------------------|---------------------------|
| Туре              | 4DC-5.2Y-40S              |
| Refrigerant       | Freon                     |
| kW at 0°C/+40°C   | 13,3                      |
| kW at -5ºC/+40ºC  | 10,7                      |
| kW at -10°C/+40°C | 8,5                       |
| kW at -20°C/+40°C | 5,0                       |
| kW at -30°C/+40°C | 2,6                       |
| Sight Glass       | ✓                         |
| m3 / h            | 50 Hz - 26,9 m³/h - 60 Hz |
|                   | - 32,4 m³/h               |
| Remarks           | Y.o.b. 2012               |
| Remarks           | *We only offer the        |
|                   | compressor overhauled,    |
|                   | but we can offer a fast   |
|                   | delivery time.            |
| Weight in kg.     | 85 kg                     |
| Sizes             | 430x300x320 mm            |
|                   | (LxWxH)                   |
| Stock             | 1                         |
|                   |                           |

#### Used Bitzer 4DC-5.2Y-40S

Overhauled Bitzer 4DC-5.2Y-40S semihermetic reciprocating compressor on Freon. The compressor has a displacement of 26,9 m³/h at 50 Hz and 32,4 m³/h at 60 Hz. We only offer the compressor overhauled and we can offer a fast delivery time. Please contact us for more information! \*Why choose for HOSBV? Were not only the largest used refrigeration specialist in Europe, but also, we solely deliver our orders after performing an extensive test and an industrial cleaning. If requested we are happy to arrange your logistics.