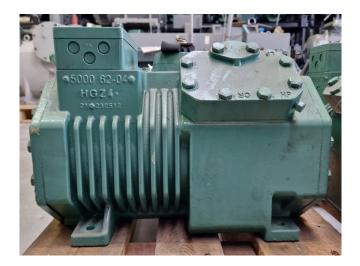

#### Used Bitzer 4DC-5.2Y-40S

Overhauled Bitzer 4DC-5.2Y-40S semihermetic reciprocating compressor on Freon. The compressor has a displacement of 26,9 m³/h at 50 Hz and 32,4 m³/h at 60 Hz. We only offer the compressor overhauled and we can offer a fast delivery time. Please contact us for more information! \*Why choose for HOSBV? Were not only the largest used refrigeration specialist in Europe, but also, we solely deliver our orders after performing an extensive test and an industrial cleaning. If requested we are happy to arrange your logistics.