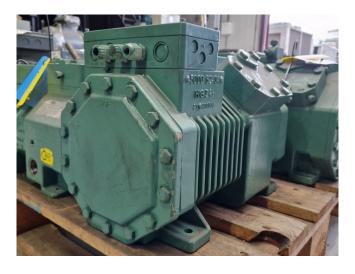

#### Used Bitzer 4DC-5.2Y-40S

Overhauled Bitzer 4DC-5.2Y-40S semihermetic reciprocating compressor on Freon. The compressor has a displacement of 26,9 m³/h at 50 Hz and 32,4 m³/h at 60 Hz. We only offer the compressor overhauled and we can offer a fast delivery time. Please contact us for more information! \*Why choose for HOSBV? Were not only the largest used refrigeration specialist in Europe, but also, we solely deliver our orders after performing an extensive test and an industrial cleaning. If requested we are happy to arrange your logistics.