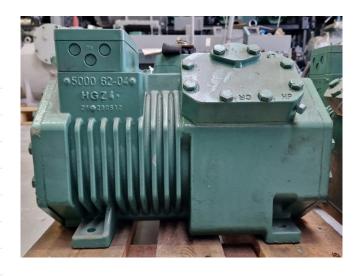

#### Used Bitzer 4DC-5.2Y-40S

Overhauled Bitzer 4DC-5.2Y-40S semihermetic reciprocating compressor on Freon. The compressor has a displacement of 26,9 m³/h at 50 Hz and 32,4 m³/h at 60 Hz. We only offer the compressor overhauled and we can offer a fast delivery time. Please contact us for more information! \*Why choose for HOSBV? Were not only the largest used refrigeration specialist in Europe, but also, we solely deliver our orders after performing an extensive test and an industrial cleaning. If requested we are happy to arrange your logistics.